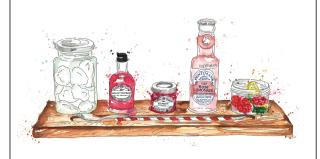

## TIPTREE FRUIT GIN TASTER FLIGHT

### Sample our fruity range

Our gin taster flight is the perfect opportunity to sample the complete range of Tiptree Fruit Gin Liqueurs 10.00