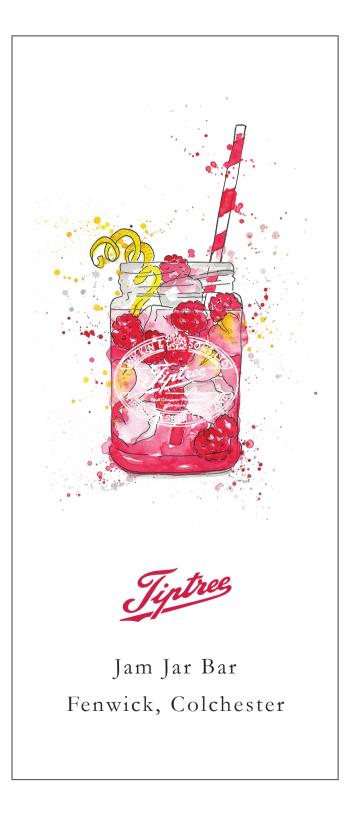

## TIPTREE FRUIT GIN ROYALE

#### Celebrate in style!

Tiptree Fruit Gin Liqueur added to Prosecco or Champagne makes for a rather cheeky Fruit Gin Royale.

Prosecco Fruit Gin Royale 7.95

Champagne Fruit Gin Royale 12.50

## TIPTREE FRUIT GIN & TONIC

**A rather fruity G&T** Tiptree Fruit Gin Liqueur with tonic water and a fruit garnish 7.50